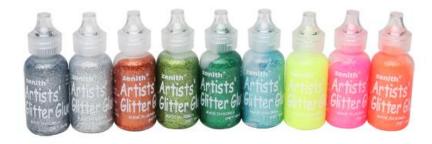

# 6) Glitter Glue

Glitter Glue is a gel type, so it is easy to use because it has excellent adhesion, and it is a party product that can be used in various concert halls, stages, and amusement parks by giving a sparkle effect after drying. It can be applied to various works of art such as P.O.P writing and Woodlock design, and when used for craft works, the work can be stored for a long time by spraying a fixative after the glitter gel has dried.

1. Glitter Glue Color, Single (21 Colors), 37ml Bottle