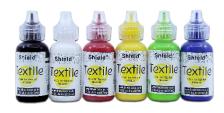

Textile Color, Single (50 Colors), 37ml Bottle
 Normal 27 Color / Pearl 9 Color / Fluorescent 6 Color / Glitter 8 Color

- 2. 6 Colors of Textile Set 37ml Bottle
- 3. 6 Colors of Textile Set(Fluorescent) 37ml Bottle
- 4. 6 Colors of Textile Set(Pearl) 37ml Bottle
- 5. 15 Colors of Textile Set 37ml Bottle
- 6. 15 Colors of Textile Set(Pearl, Fluorescent) 37ml Bottle

## 7) Textile Paint

Single (50 Colors) 37ml Bottle

6 Colors Set(Pearl) 37ml Bottle

6 Colors Set 37ml Bottle

15 Colors Set 37ml Bottle

6 Colors Set(Fluorescent)
37ml Bottle

15 Colors (Pearl, Fluorescent) 37ml Bottle