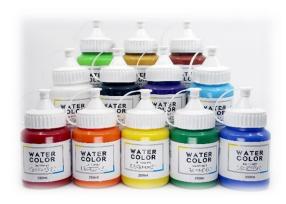

## 3) Water paint

- 1. 12 Colors of Basic + Water Color Set 7.5ml Tube (For student) 11 Colors / 20ml White
- 2. 18 Colors of Basic Water Color Set 7.5ml Tube (For student)
- 3. Water Color, Single (15 Colors), 250ml Bottle (For student)
- 4. Water Color, 250ml 12 Colors Set

12 Colors Set 7.5ml Tube

18 Colors Set 7.5ml Tube

Single (15 Colors) 250ml Bottle

12 Colors Set 250ml Bottle