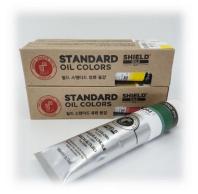

### **OIL COLOR SINGLE**

- 1. Artists' Special Oil Color, Single(114 colors), 50ml Tube, 3 tubes in box
- 2. Artists' Standard Oil Color, Single(73 colors), 180ml Tube
- 3. Studio Oil Color, Single(22 colors), 1L Quarter

### **OIL COLOR SINGLE**

Single(114 colors) 50ml, 3 tubes in box

24 Colors Set 20ml Tube

Single(73 colors)
180ml Tube

12 Colors Set (A)(B)(C) 50ml Tube

Single(22 colors)
1L Quarter