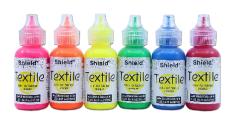

## 7) Textile Paint

It is a textile exclusive paint that can be used widely from beginners to experts. Each color is equipped with a dedicated tip, so you can use as much paint as you want on the pallet, and it can be used directly on the fabric as a liner, so it is convenient.

Textile Color, Single (50 Colors), 37ml Bottle
 Normal 27 Color / Pearl 9 Color / Fluorescent 6 Color / Glitter 8 Color

- 2. 6 Colors of Textile Set 37ml Bottle
- 3. 6 Colors of Textile Set(Fluorescent) 37ml Bottle
- 4. 6 Colors of Textile Set(Pearl) 37ml Bottle
- 5. 15 Colors of Textile Set 37ml Bottle
- 6. 15 Colors of Textile Set(Pearl, Fluorescent) 37ml Bottle

## 7) Textile Paint

Single (50 Colors) 37ml Bottle

6 Colors Set(Pearl) 37ml Bottle

6 Colors Set 37ml Bottle

15 Colors Set 37ml Bottle

6 Colors Set(Fluorescent)
37ml Bottle

15 Colors (Pearl, Fluorescent) 37ml Bottle