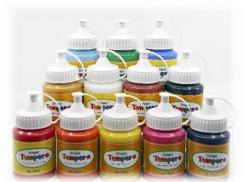

#### **TEMPERA COLOR**

1. Tempera Color, Single (12 Colors), 250ml Bottle

It is produced only with non-toxic raw materials so that it can be used safely and can be used for all drawing education such as children's art, children's crafts, finger paints, etc. It is a water-based product that is easy to use, and paints on your hands can be easily removed with water and soap.