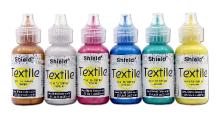

Textile Color, Single (50 Colors), 37ml Bottle
 Normal 27 Color / Pearl 9 Color / Fluorescent 6 Color / Glitter 8 Color

- 2. 6 Colors of Textile Set 37ml Bottle
- 3. 6 Colors of Textile Set(Fluorescent) 37ml Bottle
- 4. 6 Colors of Textile Set(Pearl) 37ml Bottle
- 5. 15 Colors of Textile Set 37ml Bottle
- 6. 15 Colors of Textile Set(Pearl, Fluorescent) 37ml Bottle

## 7) Textile Paint

Single (50 Colors) 37ml Bottle

6 Colors Set(Pearl) 37ml Bottle

6 Colors Set 37ml Bottle

15 Colors Set 37ml Bottle

6 Colors Set(Fluorescent)
37ml Bottle

15 Colors (Pearl, Fluorescent) 37ml Bottle