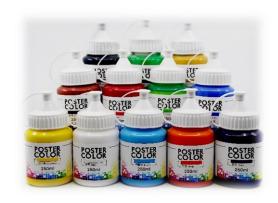

## 4) Poster Color & Tempera Color

### **POSTER COLOR**

1. Poster Color, Single (12 Colors), 250ml Bottle

#### **TEMPERA COLOR**

1. Tempera Color, Single (12 Colors), 250ml Bottle

It is produced only with non-toxic raw materials so that it can be used safely and can be used for all drawing education such as children's art, children's crafts, finger paints, etc. It is a water-based product that is easy to use, and paints on your hands can be easily removed with water and soap.