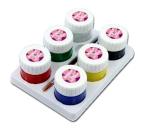

# 5) Face Painting

As part of body painting, it refers to painting on the face, hands, and feet in a short time using skin-exclusive paints. In particular, face painting is often used because it has the effect of making the party more shiny by directing it on the face at various parties such as birthday parties and Halloween days. It is also used as a promotional event as a unique spectator performance when cheering for sports such as soccer and baseball.

- 1. 6 Colors of Face Paint Set 10ml Bottle
- 2. 6 Fluorescent Colors of Face Paint Set 10ml Bottle
- 3. 10 Colors of Face Paint Set 10ml Bottle
- 4. 10 Pearl Colors of Face Paint Set 10ml Bottle
- 5. 8 Colors of Face Paint Set 30ml Bottle

6 Colors Set 10ml Bottle

6 Fluorescent Colors Set 10ml Bottle

10 Colors Set 10ml Bottle

10 Pearl Colors Set 10ml Bottle

8 Colors Set 30ml Bottle