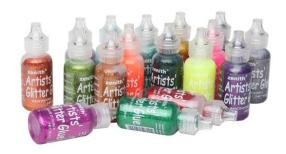

# 6) Glitter Glue

Glitter Glue is a gel type, so it is easy to use because it has excellent adhesion, and it is a party product that can be used in various concert halls, stages, and amusement parks by giving a sparkle effect after drying. It can be applied to various works of art such as P.O.P writing and Woodlock design, and when used for craft works, the work can be stored for a long time by spraying a fixative after the glitter gel has dried.

1. Glitter Glue Color, Single (21 Colors), 37ml Bottle