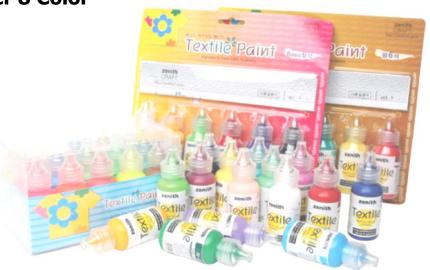

## 7) Textile Paint

It is a textile exclusive paint that can be used widely from beginners to experts. Each color is equipped with a dedicated tip, so you can use as much paint as you want on the pallet, and it can be used directly on the fabric as a liner, so it is convenient.

Textile Color, Single (50 Colors), 37ml Bottle
 Normal 27 Color / Pearl 9 Color / Fluorescent 6 Color / Glitter 8 Color

- 2. 6 Colors of Textile Set 37ml Bottle
- 3. 6 Colors of Textile Set(Fluorescent) 37ml Bottle
- 4. 6 Colors of Textile Set(Pearl) 37ml Bottle
- 5. 15 Colors of Textile Set 37ml Bottle
- 6. 15 Colors of Textile Set(Pearl, Fluorescent) 37ml Bottle

## 7) Textile Paint

Single (50 Colors) 37ml Bottle

6 Colors Set(Pearl) 37ml Bottle

6 Colors Set 37ml Bottle

15 Colors Set 37ml Bottle

6 Colors Set(Fluorescent)
37ml Bottle

15 Colors (Pearl, Fluorescent) 37ml Bottle