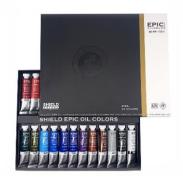

### **114 COLORS**

#### **OIL COLOR SET**

- 1. 12 Colors of EPIC Oil Color Set 20ml Tube
- 2. 24 Colors of EPIC Oil Color Set 20ml Tube
- 3. 12 Colors of Artists' Special Oil Color Set(A)(B)(C) 50ml Tube

### **OIL COLOR SET**

12 Colors Set 20ml Tube